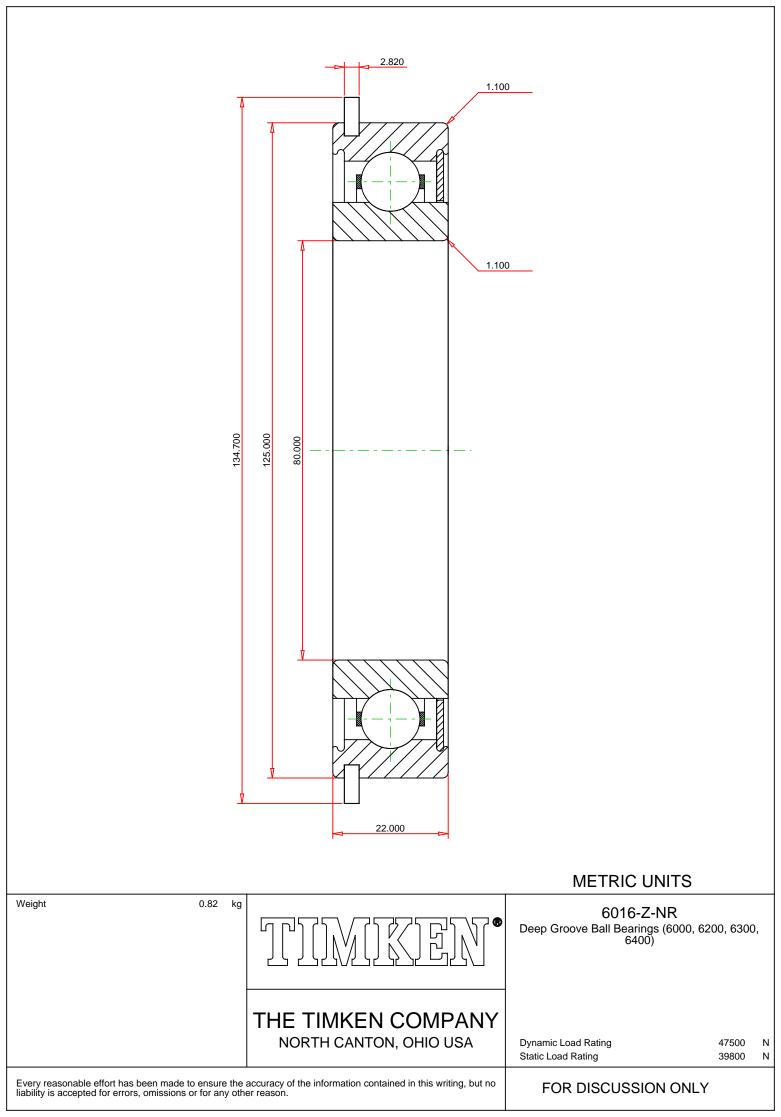

## Specifications | Dimensions | Basic Load Ratings | Factors

| Specifications – |              |                           |  |  |
|------------------|--------------|---------------------------|--|--|
|                  | Clearance    | C0 (Normal)               |  |  |
|                  |              |                           |  |  |
|                  | Bore Size d  | 80.000 mm                 |  |  |
|                  | Features     | One Shield With Snap Ring |  |  |
|                  | Bearing Type | Standard DGBB             |  |  |
|                  | Weight       | 0.82 Kg                   |  |  |

## Dimensions

125.000 mm

22.000 mm

|                    |                           |            | 8/25/2021   Page 2 of 2 |  |
|--------------------|---------------------------|------------|-------------------------|--|
|                    | Radius Rs min             | 1.100 mm   |                         |  |
|                    | Snap Ring Diameter D2 max | 134.700 mm |                         |  |
|                    | Snap Ring Width f max     | 2.820 mm   |                         |  |
|                    |                           |            |                         |  |
| Basic Load Ratings |                           |            |                         |  |
|                    |                           | _          |                         |  |
|                    | Cr - Dynamic Load Rating  | 47.5 kN    |                         |  |
|                    | COr - Static Load Rating  | 39.8 kN    |                         |  |
|                    |                           |            |                         |  |
| - Factors          |                           |            |                         |  |
|                    |                           |            |                         |  |
|                    | Grease Reference Speed    | 5800 rpm   |                         |  |
|                    | Oil Reference Speed       | 8400 rpm   |                         |  |
|                    |                           |            |                         |  |